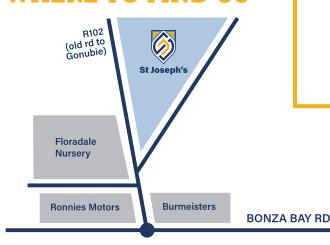

860                            |
| Grade 5  | R 4 900   | R 58 800 | R 55 860                            |
| Grade 6  | R 4 900   | R 58 800 | R 55 860                            |
| Grade 7  | R 5 300   | R 63 600 | R 60 420                            |
| Grade 8  | R 5 300   | R 63 600 | R 60 420                            |
| Grade 9  | R 5 300   | R 66 000 | R 60 420                            |
| Grade 10 | R 5 500   | R 66 000 | R 62 700                            |
| Grade 11 | R 5 500   | R 66 000 | R 62 700                            |

<sup>\*</sup>The yearly advance payment must be made before 31 December 2024 to qualify for the 5% discount.

#### **AFTERCARE FEES**

| Grade       | Per term |  |
|-------------|----------|--|
| Grade R - 7 | R 3 500  |  |

## WHERE TO FIND US



# **BANKING DETAILS**

**ACCOUNT NAME:** 

St Joseph's Preparatory & College

**BANK:** 

**First National Bank** 

**ACCOUNT NUMBER:** 

62928231042

**BRANCH CODE:** 

211021

**REFERENCE:** 

Learner's Full Name

Farm 1537,
Beacon Bay,
East London
043 050 6757
info@sjschool.co.za
WWW.SjSChool.CO.Za